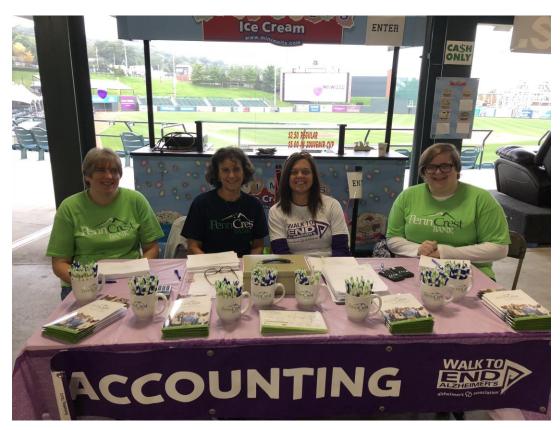

## 2018 Walk to End Alzheimer's

Held at Altoona PNG Field on Saturday, October 6, 2018

Registration Table!

Pictured from Left to Right:

Holly, Amber Waite's mom, Linda D, Alice Baughman of Home Instead, and Amber Waite.