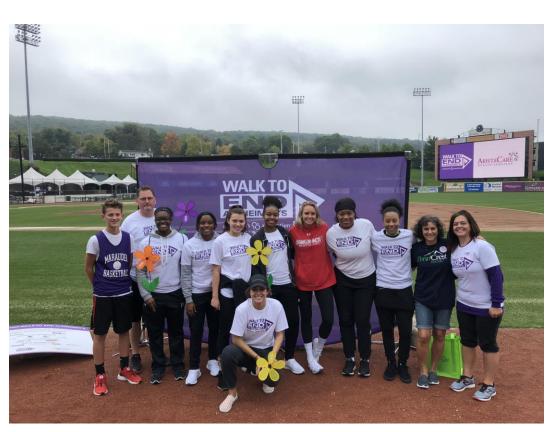

SECTIONS

(114-115 A 116-122)

FIGURE A 177-32

FIGURE A

Amber, Linda, and Holy giving Chloe, the community pet at the Colonial Courtyard in Tyrone some acknowledgements

The members and coaches of the women's St. Francis Basketball Team!!